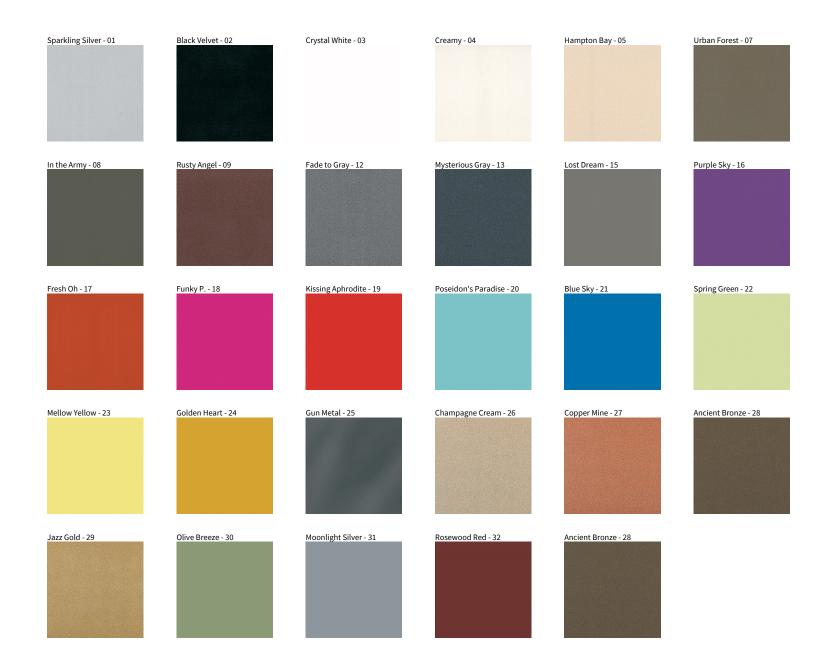

## **BIONIQ ROUND WALLWASH RECESSED**

COLOR FINISH CHART

| PROJECT  |  |
|----------|--|
| TYPE     |  |
| NOTES    |  |
| QUANTITY |  |
| DATE     |  |

**Digital:** Not all screens are calibrated the same, and therefore, colors will appear differently between screens. **Physical:** When texture is involved, there will be variations in color, character and tone within a product series and between product families.

**Gun Metal:** No Gun Metal finish is alike. It combines a mixture of transparent and black color particles which ensures a highly individual effect and no luminaire being identical. **Champagne Cream, Copper Mine, Ancient Bronze + Jazz Gold:** These finishes have slight fading from specific powder coating production. Each luminaire will slightly vary.